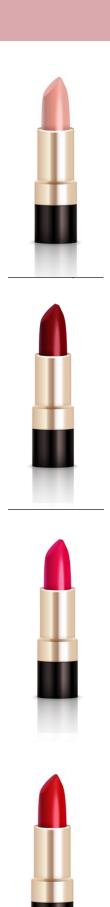

## Cinderella

\$45

#### Redwood

A new lineup of long-lasting lipsticks, featuring an innovative, new formula that delivers instant color vibrancy and conditions lips for a hydrated feel.

#### Carmine

An ultra-pigmented, satin-finish lipstick that provides all-day color and up to 24 hours of hydration while smoothing lips.

### Burgundy Red Shade

An ultra-slim lipstick with a long-wearing, petal-soft matte finish, created in a rainbow of weightless, color-intense shades designed to flatter all skin tones.

## Tea Rose

A silky, long-lasting lip stain that keeps lips covered with bold color from AM to PM—no need to reapply or touch up throughout the day.